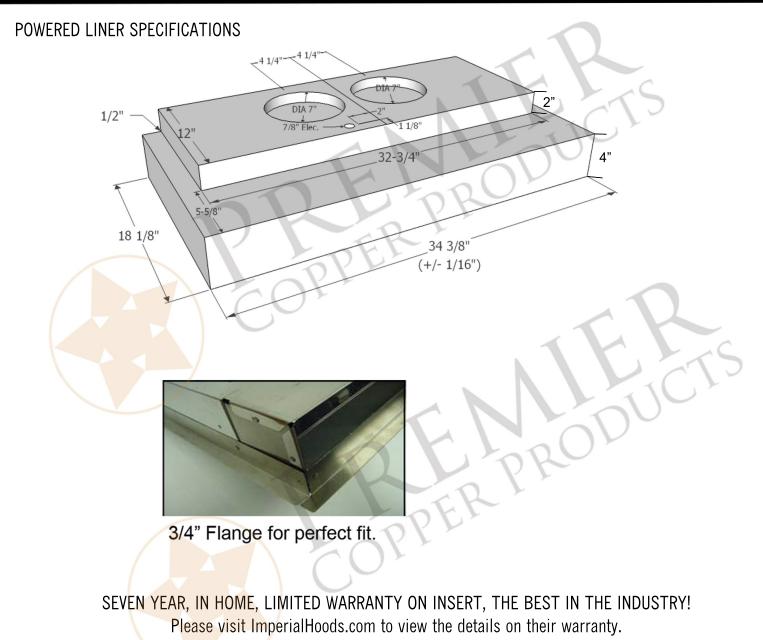

## HV-EURO38BLK-C2036BP1-TWSB

- \* Description: 38 Inch 1250 CFM Hand Hammered Copper Wall Mounted Euro Range Hood with Slim Baffle Filters
- \* Insert Model Number: C2036BP1-TWSB
- \* Insert Description: 1250 CFM, 1.5 -4.6 Sones, Variable Controls, Twin Centrifugal Blowers, Heat Controlled Thermostat
- \* Insert Duct: Two 7" Round Vent Opening
- \* Insert Lighting: LED Bulbs Included / Lights Located on Front Panel
- \* Filter: Slim Baffle Filter
- \* Insert Finish: Stainless Steel

All dimensions on inserts are (+/-) 1/8" and are subject to change. Drawings are not to scale.