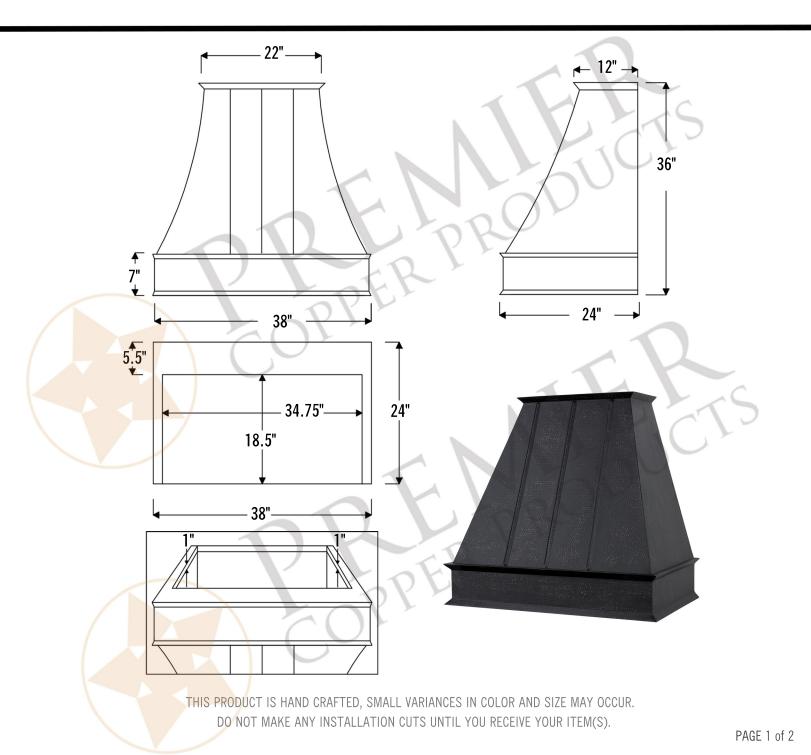

## HV-EURO38BLK-C2036BP1-TWSB

- \* Description: 38 Inch 1250 CFM Hand Hammered Copper Wall Mounted Euro Range Hood with Slim Baffle Filters
- \* Outer Dimension: 38" x 24" x 36"
- \* Top Dimension: 22" x 12"
- \* Bottom Dimension: 38" x 24"
- \* Bottom Opening Dimension: 34.75" x 18.5"
- \* Skirt Height: 7"
- \* Finish: Glazed Black

All dimensions on inserts are (+/-) 1/8" and are subject to change. Drawings are not to scale.